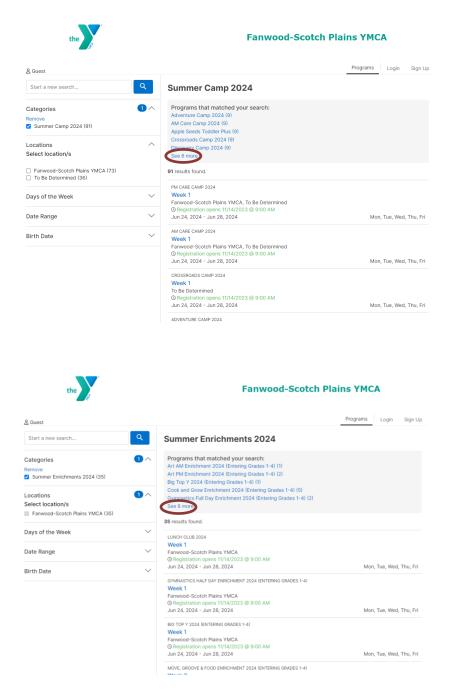

Once you select an option, under programs that matched your search, click "See X more" (if needed)

Click on the specific camp that you want to enroll the child in (this is much easier and less confusing then scrolling through the whole list so you do not register for the wrong camp by accident). For example click on Cook and Grow Enrichment 2024.