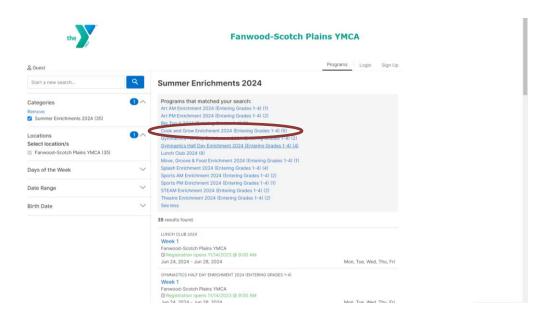

Once you select an option, under programs that matched your search, click "See X more" (if needed)

Click on the specific camp that you want to enroll the child in (this is much easier and less confusing then scrolling through the whole list so you do not register for the wrong camp by accident). For example click on Cook and Grow Enrichment 2024.